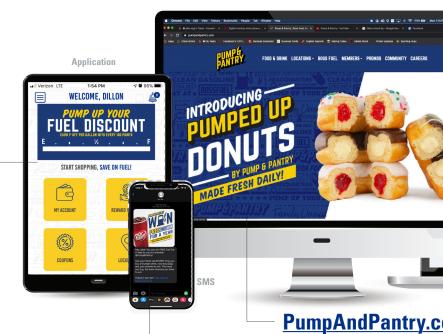

Hey James! You can win FREE Fuel For A Year bc you're a member @Pump&Pantry!

Use your Perks card EVERY time you buy a fountain drink, now thru 6/30, and your entered to win. The more you buy, the more chances you have to win.

Check it out here: <a href="http://slkt.io/6rE5/25314223">http://slkt.io/6rE5/25314223</a>

Interior Stor Signs & Wall Wraps

<u>om</u>

Quench your thirst! Stay Pumped with Gatorade, including Gatorade ZERO flavors. Get'em 2 for \$3.33 in the 28oz size at your local Pump & Pantry. #StayPumped