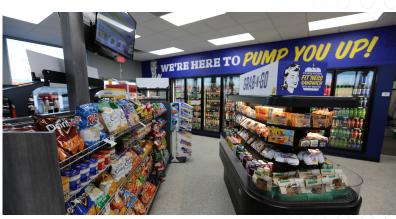

Pump & Pantry stores feature everything from fresh, hot coffee and donuts to hand-crafted deli items to snacks, drinks, everyday necessities, groceries, automobile accessories and convenient products and services. Our fun, inviting stores are committed to caring about and serving our customers 24/7/365 with fast, friendly service and quality products in clean, convenient locations.

Check it out here: <a href="http://slkt.io/6rE5/25314223">http://slkt.io/6rE5/25314223</a>

Interior Stor Signs & Wall Wraps

<u>om</u>

Quench your thirst! Stay Pumped with Gatorade, including Gatorade ZERO flavors. Get'em 2 for \$3.33 in the 28oz size at your local Pump & Pantry. #StayPumped