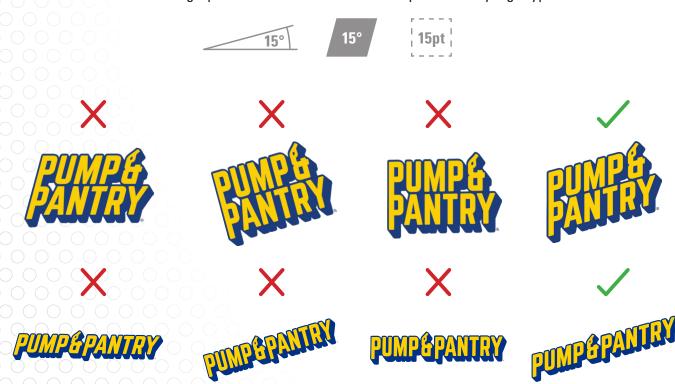

## 15/15/15 RULE

All logo types need to be displayed at 15° Rotation Angle and 15° Shear X Angle.

No other graphic elements can be within 15 points of any logo type.